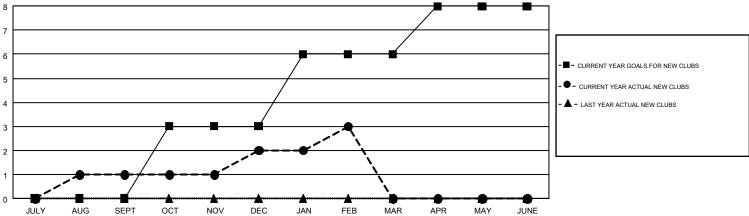

## GMT MONTHLY MEMBERSHIP PROGRESS REPORT

Results as of: 2/28/2017

Multiple District 31

**LOCATION: NORTH CAROLINA** 

HARVEY WHITLEY

| GMT: HARVEY   | / WHITLEY     |             |               |                       |                                                                |                                                              | GMT CA 1                                           |  |  |
|---------------|---------------|-------------|---------------|-----------------------|----------------------------------------------------------------|--------------------------------------------------------------|----------------------------------------------------|--|--|
|               | Club          | os .        |               | Members               |                                                                |                                                              |                                                    |  |  |
|               | RESULTS FOR   | R 2016-2017 |               | RESULTS FOR 2016-2017 |                                                                |                                                              |                                                    |  |  |
| QUARTER       | NEW CLUB GOAL | NEW CLUBS   | DROPPED CLUBS | QUARTER               | NEW MEMBER GROWTH<br>NET GOAL (not reinstated<br>or transfers) | NEW MEMBER<br>GROWTH ACTUAL (not<br>reinstated or transfers) | DROPPED<br>MEMBERS ACTUAL<br>(including transfers) |  |  |
| JULY/AUG/SEPT | 0             | 1           | 0             | JULY/AUG/SEPT         | -66                                                            | 211                                                          | 233                                                |  |  |
| OCT/NOV/DEC   | 3             | 1           | 3             | OCT/NOV/DEC           | 43                                                             | 127                                                          | 175                                                |  |  |
| JAN/FEB/MAR   | 3             | 1           | 1             | JAN/FEB/MAR           | 68                                                             | 124                                                          | 151                                                |  |  |
| APR/MAY/JUNE  | 2             | 0           | 0             | APR/MAY/JUNE          | -13                                                            | 0                                                            | 0                                                  |  |  |

## GOALS AND ACTUAL NEW CLUBS CUMULATIVE