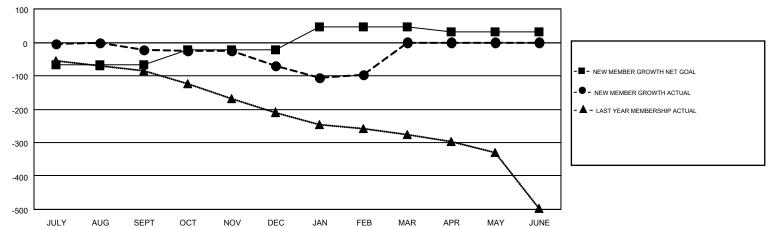

## GMT MONTHLY MEMBERSHIP PROGRESS REPORT

Results as of: 2/28/2017

Multiple District 31

**LOCATION: NORTH CAROLINA** 

HARVEY WHITLEY

| GMT: HARVEY   | / WHITLEY     |             |               |                       |                                                                |                                                              | GMT CA 1                                           |  |  |
|---------------|---------------|-------------|---------------|-----------------------|----------------------------------------------------------------|--------------------------------------------------------------|----------------------------------------------------|--|--|
|               | Club          | os .        |               | Members               |                                                                |                                                              |                                                    |  |  |
|               | RESULTS FOR   | R 2016-2017 |               | RESULTS FOR 2016-2017 |                                                                |                                                              |                                                    |  |  |
| QUARTER       | NEW CLUB GOAL | NEW CLUBS   | DROPPED CLUBS | QUARTER               | NEW MEMBER GROWTH<br>NET GOAL (not reinstated<br>or transfers) | NEW MEMBER<br>GROWTH ACTUAL (not<br>reinstated or transfers) | DROPPED<br>MEMBERS ACTUAL<br>(including transfers) |  |  |
| JULY/AUG/SEPT | 0             | 1           | 0             | JULY/AUG/SEPT         | -66                                                            | 211                                                          | 233                                                |  |  |
| OCT/NOV/DEC   | 3             | 1           | 3             | OCT/NOV/DEC           | 43                                                             | 127                                                          | 175                                                |  |  |
| JAN/FEB/MAR   | 3             | 1           | 1             | JAN/FEB/MAR           | 68                                                             | 124                                                          | 151                                                |  |  |
| APR/MAY/JUNE  | 2             | 0           | 0             | APR/MAY/JUNE          | -13                                                            | 0                                                            | 0                                                  |  |  |

## GOALS AND ACTUAL MEMBERS CUMULATIVE

| DROPPED CLUBS: 4           |     | 134 CLUBS OF 307 ADDED 1 OR MORE<br>NEW MEMBERS | GENDER DISTRIBUTION  MALE 4,433 (70.54%) |                |       |
|----------------------------|-----|-------------------------------------------------|------------------------------------------|----------------|-------|
| DROPPED MEMBERS            |     |                                                 | FEMALE                                   | 1,851 (29.46%) |       |
| DECEASED                   | 86  | CLICK HERE FOR CUMULATIVE                       | TOTAL FAMILY UNIT MEMBERS                |                | 1,315 |
| CLUB CANCELLED 2 OTHER 471 |     | MEMBERSHIP DATA                                 | FAMILY MEMBERS PAYING HALF               |                | 671   |
| TOTAL                      | 559 |                                                 | DUES                                     |                |       |